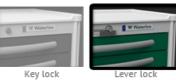

### Lock System: LEVER LOCK

Gate lock Push button lock

Proximity lock

Dual Access lock

Top: REMOVEABLE PLASTIC

Flexible plastic top

**Bumpers: STABILIZER** BASE

Casters: 5" **STANDARD** 