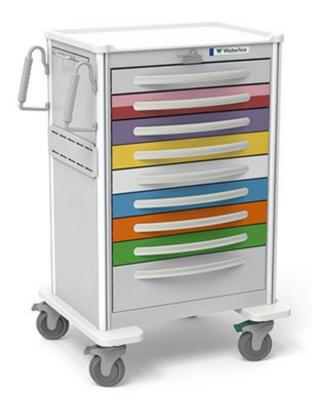

# 9-Drawer X-TallPEDIATRIC Cart (UXGLA-9PEDS)

waterloohealthcare.com/product/9-drawer-x-tallpediatric-cart-uxgla-9peds

This cart is built on the medium version of our Aluminum frames and comes standard with a full set of drawer dividers, transport lever lock and removable plastic top for easy cleaning. Other features include:

#### **SPECIFICATIONS**

Frame Type: ALUM-PED Prawer Dimensions:

22"w x 16.5"d

3-3-3-3-6

8 drawers

Dimensions: 29"w x 24.5"d x 45"h

#### Drawer Color: MULTI-**COLOR**

### Lock System: LEVER LOCK

Gate lock Push button lock

Proximity lock

Dual Access lock

Top: REMOVEABLE PLASTIC

Flexible plastic top

**Bumpers: STABILIZER** BASE

Casters: 5" **STANDARD** 