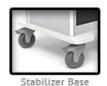

### Lock System: LEVER LOCK

Gate lock Push button lock

Proximity lock

Dual Access lock

Top: REMOVEABLE PLASTIC

Flexible plastic top

**Bumpers: STABILIZER** BASE

Casters: 5" **STANDARD** 