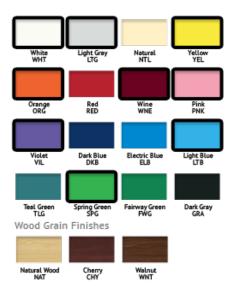

updated look and enhanced functionality

Adjustable metal dividers (One long and One short) included in all aluminum cart drawers.

Advanced nylon reinforced polycarbonate bumper provides a wider wheel base and greater cart stability and protection. Single piece construction resists scuffs and scratches.

5" Premium "Easy roll" sealed bearing casters with precision bearing swivels. Thread guards minimize sutures and other materials from collecting around axles and keep carts rolling smoothly

SKU: UXGLA-9PEDS Category: <u>Emergency Carts</u> Tag: <u>Emergency Cart Aluminum</u>

## Description

#### **SPECIFICATIONS**

Frame Type: ALUM-PED Prawer Dimensions:

22"w x 16.5"d

3-3-3-3-6

8 drawers

Dimensions: 29"w x 24.5"d x 45"h

#### Frame Color: LTG



#### Drawer Color: MULTI-**COLOR**



### Lock System: LEVER LOCK





Gate lock Push button lock



Proximity lock



Dual Access lock

Top: REMOVEABLE PLASTIC



Flexible plastic top

**Bumpers: STABILIZER** BASE





Casters: 5" **STANDARD** 





3" Caster (1 locking)